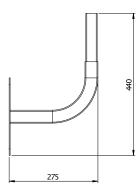

## Wall mount

Weight 2 kg

**Mounting** Adjustable metal clamps

Material Hot-dip zinc coated steel (EN10346)