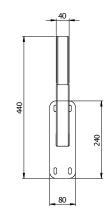

## **PV** module

Rated power 20 W

**MPPT tracking speed** < 100 ms

**Weight** 7 kg