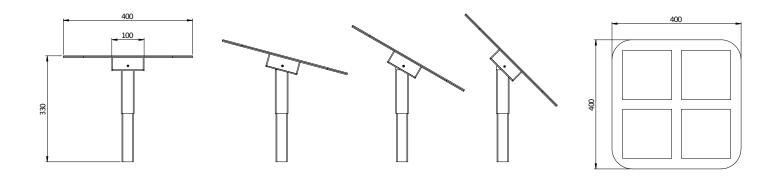

## **PV** module

Rated power 20 W

**MPPT tracking speed** < 100 ms

**Weight** 7 kg