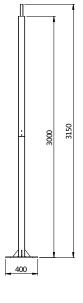

#### Metal pole

Height 3.000 mm (shipped in two pieces)

**Weight** 35 kg

Material Hot-dip zinc coated steel (EN10346)

Mounting Fischer bolt anchor FBN II 12 (12 x 145 mm)